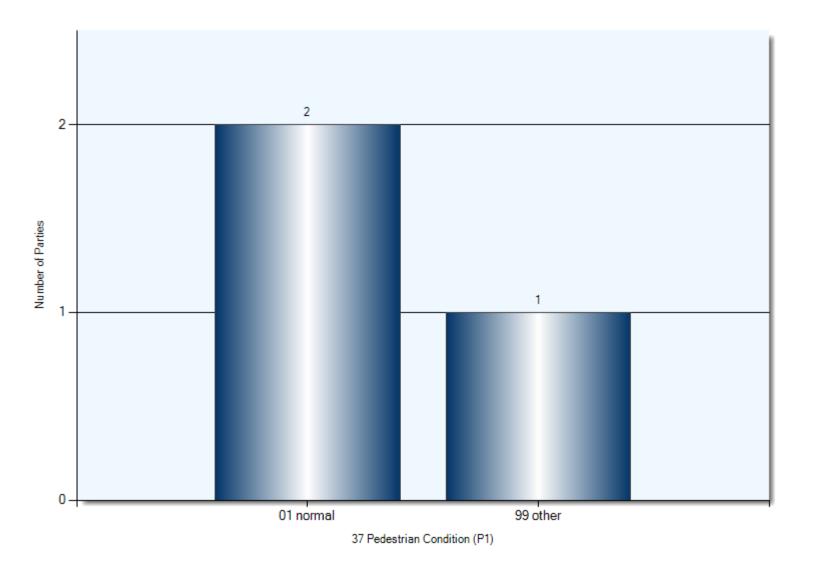

|
| Ditch                     | 1               | 1             |
| Curb                      | 1               | 1             |
| Other Moveable Object     | 5               | 5             |

#### **Collision Locations**

Total Incidents: 74 | Total Parties: 133



## **Collision Dates**



## **Collision Day**



#### **Collision Times**



#### **Driver Actions**



33/34 Apparent Driver Action

#### **Driver Conditions**



35/36 Driver Condition

## **Vehicle Manoeuver**



### **Environment Condition**



### **Road Surface Condition**



## **Initial Impact Type**



45 Initial Impact Type

#### **Collision Location**

Total Incidents: 3 | Total Parties: 3









## **Driver Action**



## **Driver Condition**



## **Pedestrian Action**



## **Pedestrian Condition**



## Classification of Collision



## **Collisions Involving Injuries**

Total Incidents: 15 | Total Parties: 25



#### **Hit & Run Collisions**

#### **Collision Location**

Total Incidents: 20 | Total Parties: 35



### **Hit & Run Collisions**

#### **Collision Time**



## **Top Intersections With Driver Profile**

| Incident Location                  | Incident<br>Count | Party<br>Count | Under<br>\$1000 | Est.<br>1001<br>-1500 | Est.<br>1501<br>-2500 | Est.<br>2501<br>-5000 | Est.<br>5001<br>-10000 | Est.<br>10001<br>-15000 | Est.<br>15001<br>-25000 | Est.<br>over<br>25000 | Age<br>16<br>-21 | Age<br>22<br>-29 | Age<br>30<br>-39 | Age<br>40<br>-50 | Age<br>51<br>-65 | Age<br>66<br>-70 | Age<br>71<br>-75 | Age<br>76<br>-80 | Age<br>over<br>80 | Male | Female | Out Of<br>Province |
|