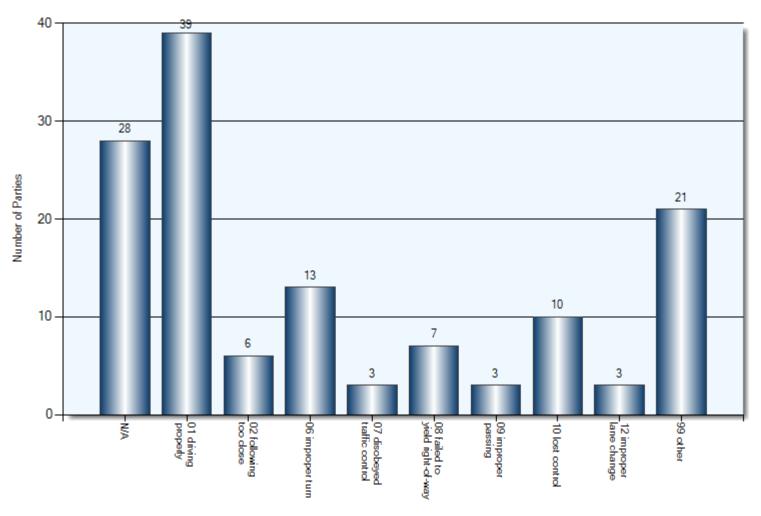

cles      | 31              | 90            |
| Unattended Vehicle        | 26              | 26            |
| Pedestrian                | 3               | 3             |
| Cyclist                   | 1               | 1             |
| Ran Off Road              | 3               | 3             |
| Pole (Utility/Tower)      | 2               | 2             |
| Pole (Sing/Parking Meter) | 1               | 1             |
| Ditch                     | 1               | 1             |
| Curb                      | 1               | 1             |
| Other Moveable Object     | 5               | 5             |

#### **Collision Locations**

Total Incidents: 74 | Total Parties: 133



## **Collision Dates**



## **Collision Day**



#### **Collision Times**



#### **Driver Actions**



33/34 Apparent Driver Action

#### **Driver Conditions**



35/36 Driver Condition

## **Vehicle Manoeuver**



### **Environment Condition**



### **Road Surface Condition**



## **Initial Impact Type**



45 Initial Impact Type

#### **Collision Location**

Total Incidents: 3 | Total Parties: 3









## **Driver Action**



## **Driver Condition**



## **Pedestrian Action**



## **Pedestrian Condition**



## Classification of Collision



## **Collisions Involving Injuries**

Total Incidents: 15 | Total Parties: 25



#### **Hit & Run Collisions**

#### **Collision Location**

Total Incidents: 20 | Total Parties: 35



### **Hit & Run Collisions**

#### **Collision Time**



## **Top Intersections With Driver Profile**

| Incident Location                  | Incident<br>Count |