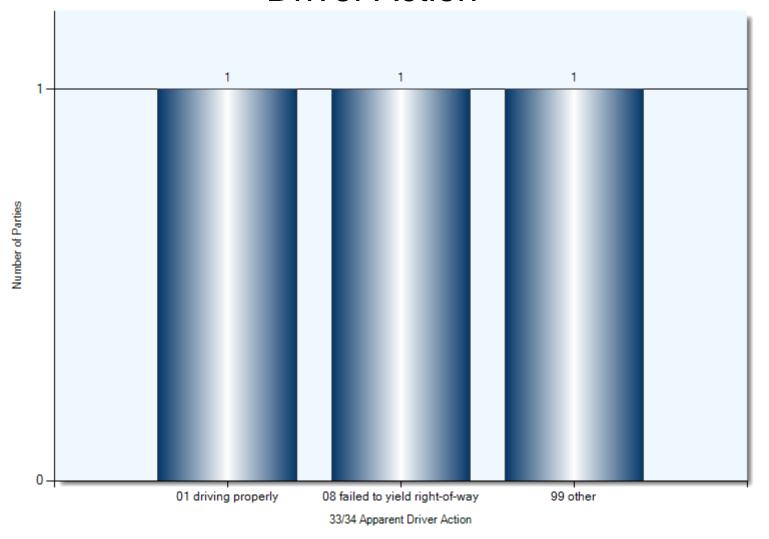

| 2             |
| Pole (Sing/Parking Meter) | 1               | 1             |
| Ditch                     | 1               | 1             |
| Curb                      | 1               | 1             |
| Other Moveable Object     | 5               | 5             |

#### **Collision Locations**

Total Incidents: 74 | Total Parties: 133



## **Collision Dates**



## **Collision Day**



#### **Collision Times**



#### **Driver Actions**



33/34 Apparent Driver Action

#### **Driver Conditions**



35/36 Driver Condition

## **Vehicle Manoeuver**



### **Environment Condition**



### **Road Surface Condition**



## **Initial Impact Type**



45 Initial Impact Type

#### **Collision Location**

Total Incidents: 3 | Total Parties: 3









## **Driver Action**



## **Driver Condition**



## **Pedestrian Action**



## **Pedestrian Condition**



## Classification of Collision



## **Collisions Involving Injuries**

Total Incidents: 15 | Total Parties: 25



#### **Hit & Run Collisions**

#### **Collision Location**

Total Incidents: 20 | Total Parties: 35



### **Hit & Run Collisions**

#### **Collision Time**



## **Top Intersections With Driver Profile**

| Incident Location                  | Incident<br>Count | Party<br>Count | Under<br>\$1000 | Est.<br>1001<br>-1500 | Est.<br>1501<br>-2500 | Est.<br>2501<br>-5000 | Est.<br>5001<br>-10000 | Est.<br>10001<br>-15000 | Est.<br>15001<br>-25000 | Est.<br>over<br>25000 | Age<br>16<br>-21 | Age<br>22<br>-29 | Age<br>30<br>-39 | Age<br>40<br>-50 | Age<br>51<br>-65 | Age<br>66<br>-70 | Age<br>71<