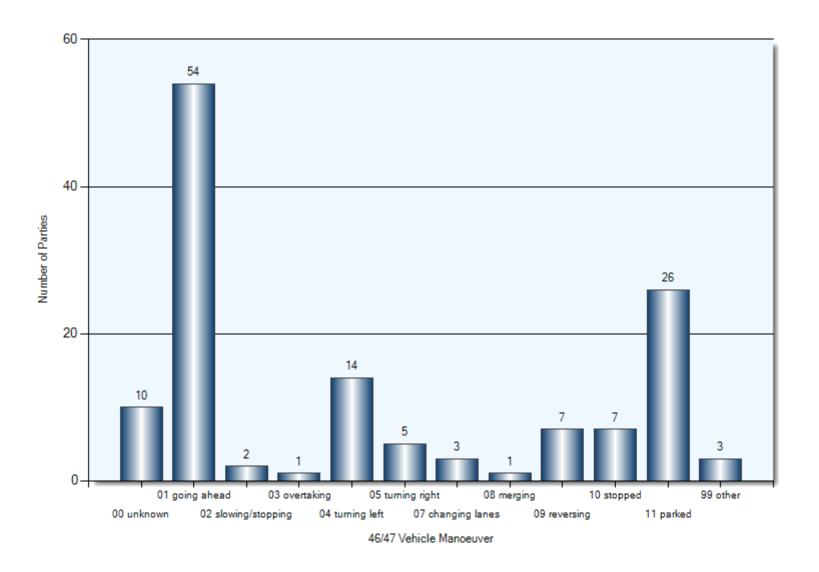

Pedestrian                | 3               | 3             |
| Cyclist                   | 1               | 1             |
| Ran Off Road              | 3               | 3             |
| Pole (Utility/Tower)      | 2               | 2             |
| Pole (Sing/Parking Meter) | 1               | 1             |
| Ditch                     | 1               | 1             |
| Curb                      | 1               | 1             |
| Other Moveable Object     | 5               | 5             |

#### **Collision Locations**

Total Incidents: 74 | Total Parties: 133



## **Collision Dates**



## **Collision Day**



#### **Collision Times**



#### **Driver Actions**



33/34 Apparent Driver Action

#### **Driver Conditions**



35/36 Driver Condition

## **Vehicle Manoeuver**



### **Environment Condition**



### **Road Surface Condition**



## **Initial Impact Type**



45 Initial Impact Type

#### **Collision Location**

Total Incidents: 3 | Total Parties: 3









## **Driver Action**



## **Driver Condition**



## **Pedestrian Action**



## **Pedestrian Condition**



## Classification of Collision



## **Collisions Involving Injuries**

Total Incidents: 15 | Total Parties: 25



#### **Hit & Run Collisions**

#### **Collision Location**

Total Incidents: 20 | Total Parties: 35



### **Hit & Run Collisions**

#### **Collision Time**



## **Top Intersections With Driver Profile**

| Incident Location                  | Incident<br>Count | Party<br>Count | Under<br>\$1000 | Est.<br>1001<br>-1500 | Est.<br>1501<br>-2500 | Est.<br>2501<br>-5000 | Est.