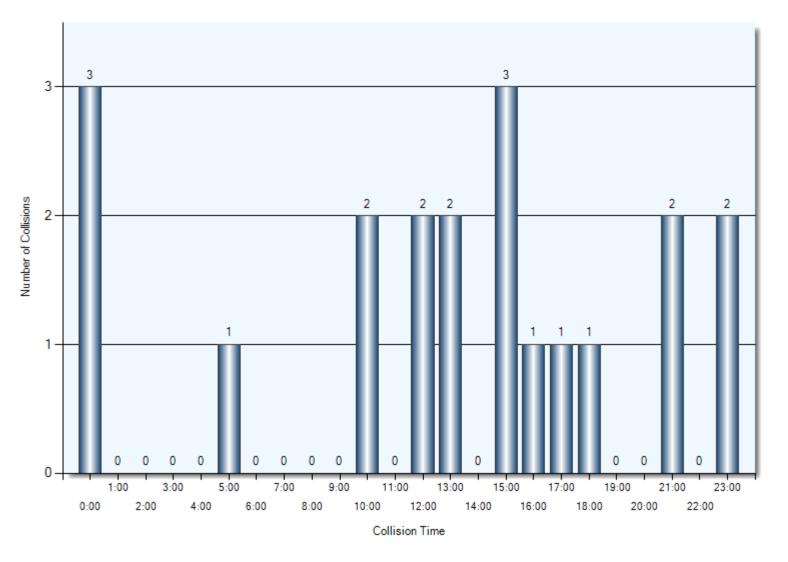

## **Collision Dates**



## **Collision Day**



#### **Collision Times**



#### **Driver Actions**



33/34 Apparent Driver Action

#### **Driver Conditions**



35/36 Driver Condition

## **Vehicle Manoeuver**



### **Environment Condition**



### **Road Surface Condition**



## **Initial Impact Type**



45 Initial Impact Type

#### **Collision Location**

Total Incidents: 3 | Total Parties: 3









## **Driver Action**



## **Driver Condition**



## **Pedestrian Action**



## **Pedestrian Condition**



## Classification of Collision



## **Collisions Involving Injuries**

Total Incidents: 15 | Total Parties: 25



#### **Hit & Run Collisions**

#### **Collision Location**

Total Incidents: 20 | Total Parties: 35



### **Hit & Run Collisions**

#### **Collision Time**



## **Top Intersections With Driver Profile**

| Incident Location                  | Incident<br>Count | Party<br>Count | Under<br>\$1000 | Est.<br>1001<br>-1500 | Est.<br>1501<br>-2500 | Est.<br>2501<br>-5000 | Est.<br>5001<br>-10000 | Est.<br>10001<br>-15000 | Est.<br>15001<br>-25000 | Est.<br>over<br>25000 | Age<br>16<br>-21 | Age<br>22<br>-29 | Age<br>30<br>-39 | Age<br>40<br>-50 | Age<br>51<br>-65 | Age<br>66<br>-70 | Age<br>71<br>-75 | Age<br>76<br>-80 | Age<br>over<br>80 | Male | Female | Out Of<br>Province |
|------------------------------------|-------------------|----------------|-----------------|-----------------------|-----------------------|-----------------------|------------------------|-------------------------|-------------------------|-----------------------|----------