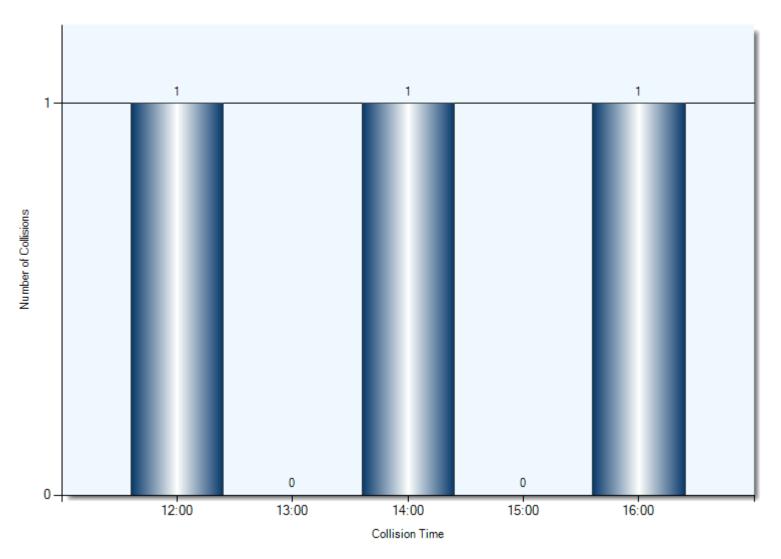

(Utility/Tower)      | 2               | 2             |
| Pole (Sing/Parking Meter) | 1               | 1             |
| Ditch                     | 1               | 1             |
| Curb                      | 1               | 1             |
| Other Moveable Object     | 5               | 5             |

#### **Collision Locations**

Total Incidents: 74 | Total Parties: 133



## **Collision Dates**



## **Collision Day**



#### **Collision Times**



#### **Driver Actions**



33/34 Apparent Driver Action

#### **Driver Conditions**



35/36 Driver Condition

## **Vehicle Manoeuver**



### **Environment Condition**



### **Road Surface Condition**



## **Initial Impact Type**



45 Initial Impact Type

#### **Collision Location**

Total Incidents: 3 | Total Parties: 3









## **Driver Action**



## **Driver Condition**



## **Pedestrian Action**



## **Pedestrian Condition**



## Classification of Collision



## **Collisions Involving Injuries**

Total Incidents: 15 | Total Parties: 25



#### **Hit & Run Collisions**

#### **Collision Location**

Total Incidents: 20 | Total Parties: 35



### **Hit & Run Collisions**

#### **Collision Time**



## **Top Intersections With Driver Profile**

| Incident Location                  | Incident<br>Count | Party<br>Count | Under<br>\$1000 | Est.<br>1001<br>-1500 | Est.<br>1501<br>-2500 | Est.<br>2501<br>-5000 | Est.<br>5001<br>-10000 | Est.<br>10001<br>-15000 | Est.<br>15001<br>-25000 | Est.<br>over<br>25000 | Age<br>16<br>-21 | Age<br>22<br>-29 | Age<br>30<br>-39 | Age<br>40<br>-50 | Age<br>51<br>-65 | Age<b