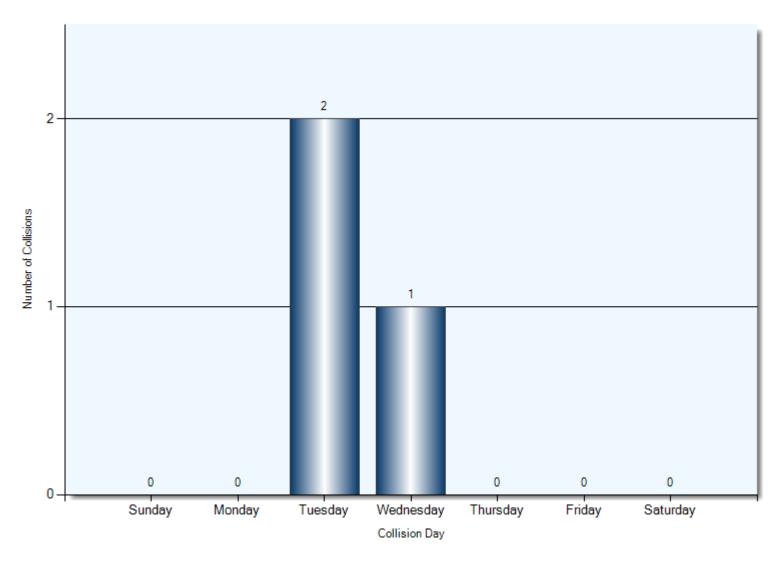

e (Utility/Tower)      | 2               | 2             |
| Pole (Sing/Parking Meter) | 1               | 1             |
| Ditch                     | 1               | 1             |
| Curb                      | 1               | 1             |
| Other Moveable Object     | 5               | 5             |

#### **Collision Locations**

Total Incidents: 74 | Total Parties: 133



## **Collision Dates**



## **Collision Day**



#### **Collision Times**



#### **Driver Actions**



33/34 Apparent Driver Action

#### **Driver Conditions**



35/36 Driver Condition

## **Vehicle Manoeuver**



### **Environment Condition**



### **Road Surface Condition**



## **Initial Impact Type**



45 Initial Impact Type

#### **Collision Location**

Total Incidents: 3 | Total Parties: 3









## **Driver Action**



## **Driver Condition**



## **Pedestrian Action**



## **Pedestrian Condition**



## Classification of Collision



## **Collisions Involving Injuries**

Total Incidents: 15 | Total Parties: 25



#### **Hit & Run Collisions**

#### **Collision Location**

Total Incidents: 20 | Total Parties: 35



### **Hit & Run Collisions**

#### **Collision Time**



## **Top Intersections With Driver Profile**

| Incident Location                  | Incident<br>Count | Party<br>Count | Under<br>\$1000 | Est.<br>1001<br>-1500 | Est.<br>1501<br>-2500 | Est.<br>2501<br>-5000 | Est.<br>5001<br>-10000 | Est.<br>10001<br>-15000 | Est.<br>15001<br>-25000 | Est.<br>over<br>25000 | Age<br>16<br>-21 | Age<br>22<br>-29 | Age<br>30<br>-39 | Age<br>40<br>-50 | Age<br>51<br>-65 | Age