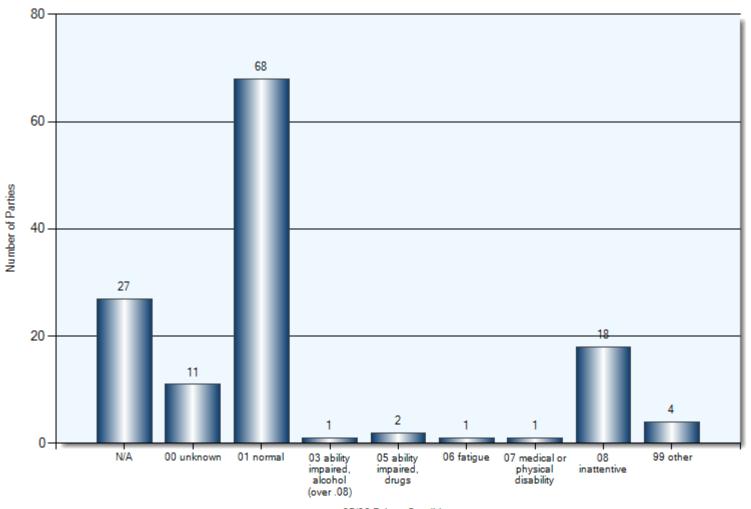

ehicle        | 26              | 26            |
| Pedestrian                | 3               | 3             |
| Cyclist                   | 1               | 1             |
| Ran Off Road              | 3               | 3             |
| Pole (Utility/Tower)      | 2               | 2             |
| Pole (Sing/Parking Meter) | 1               | 1             |
| Ditch                     | 1               | 1             |
| Curb                      | 1               | 1             |
| Other Moveable Object     | 5               | 5             |

#### **Collision Locations**

Total Incidents: 74 | Total Parties: 133



## **Collision Dates**



## **Collision Day**



#### **Collision Times**



#### **Driver Actions**



33/34 Apparent Driver Action

#### **Driver Conditions**



35/36 Driver Condition

## **Vehicle Manoeuver**



### **Environment Condition**



### **Road Surface Condition**



## **Initial Impact Type**



45 Initial Impact Type

#### **Collision Location**

Total Incidents: 3 | Total Parties: 3









## **Driver Action**



## **Driver Condition**



## **Pedestrian Action**



## **Pedestrian Condition**



## Classification of Collision



## **Collisions Involving Injuries**

Total Incidents: 15 | Total Parties: 25



#### **Hit & Run Collisions**

#### **Collision Location**

Total Incidents: 20 | Total Parties: 35



### **Hit & Run Collisions**

#### **Collision Time**



## **Top Intersections With Driver Profile**

| Incident Location                  | Incident<br>Count | Party<br>Count | Under<br>\$1000 | Est.<br>1001<br>-1500 |