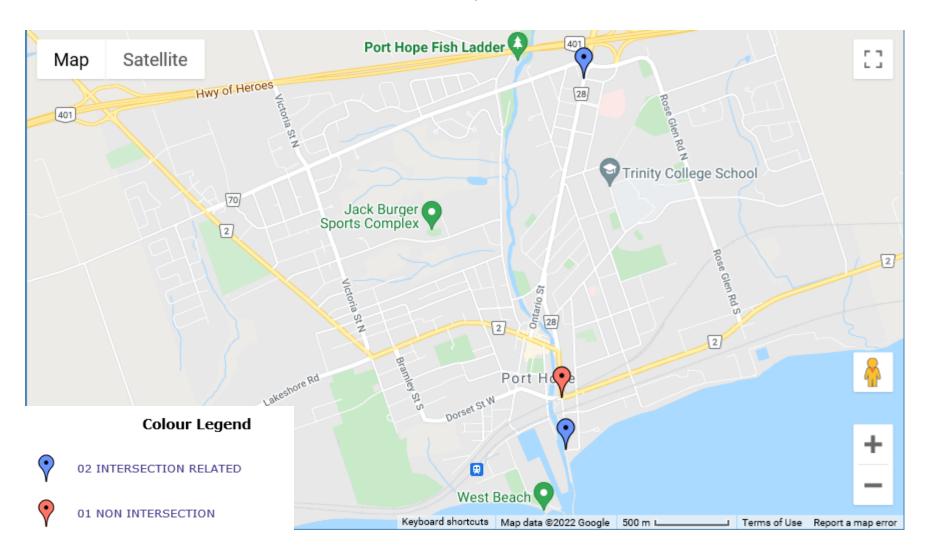

Pole (Utility/Tower)      | 2               | 2             |
| Pole (Sing/Parking Meter) | 1               | 1             |
| Ditch                     | 1               | 1             |
| Curb                      | 1               | 1             |
| Other Moveable Object     | 5               | 5             |

#### **Collision Locations**

Total Incidents: 74 | Total Parties: 133



## **Collision Dates**



## **Collision Day**



#### **Collision Times**



#### **Driver Actions**



33/34 Apparent Driver Action

#### **Driver Conditions**



35/36 Driver Condition

## **Vehicle Manoeuver**



### **Environment Condition**



### **Road Surface Condition**



## **Initial Impact Type**



45 Initial Impact Type

#### **Collision Location**

Total Incidents: 3 | Total Parties: 3









## **Driver Action**



## **Driver Condition**



## **Pedestrian Action**



## **Pedestrian Condition**



## Classification of Collision



## **Collisions Involving Injuries**

Total Incidents: 15 | Total Parties: 25



#### **Hit & Run Collisions**

#### **Collision Location**

Total Incidents: 20 | Total Parties: 35



### **Hit & Run Collisions**

#### **Collision Time**



## **Top Intersections With Driver Profile**

| Incident Location                  | Incident<br>Count | Party<br>Count | Under<br>\$1000 | Est.<br>1001<br>-1500 | Est.<br>1501<br>-2500 | Est.<br>2501<br>-5000 | Est.<br>5001<br>-10000 | Est.<br>10001<br>-15000 | Est.<br>15001<br>-25000 | Est.<br>over<br>25000 | Age<br>16<br>-21 | Age<br>22<br>-29 | Age<br>30<br>-39 | Age<br>40<br>-50 | Age<br>51<br>-65 |