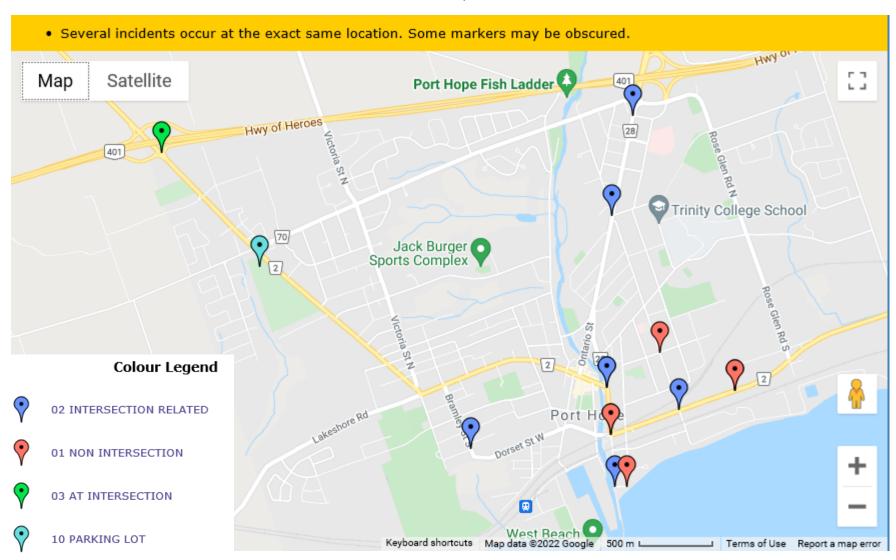

| 1             |
| Other Moveable Object     | 5               | 5             |

#### **Collision Locations**

Total Incidents: 74 | Total Parties: 133



## **Collision Dates**



## **Collision Day**



#### **Collision Times**



#### **Driver Actions**



33/34 Apparent Driver Action

#### **Driver Conditions**



35/36 Driver Condition

## **Vehicle Manoeuver**



### **Environment Condition**



### **Road Surface Condition**



## **Initial Impact Type**



45 Initial Impact Type

#### **Collision Location**

Total Incidents: 3 | Total Parties: 3









## **Driver Action**



## **Driver Condition**



## **Pedestrian Action**



## **Pedestrian Condition**



## Classification of Collision



## **Collisions Involving Injuries**

Total Incidents: 15 | Total Parties: 25



#### **Hit & Run Collisions**

#### **Collision Location**

Total Incidents: 20 | Total Parties: 35



### **Hit & Run Collisions**

#### **Collision Time**



## **Top Intersections With Driver Profile**

| Incident Location                  | Incident<br>Count | Party<br>Count | Under<br>\$1000 | Est.<br>1001<br>-1500 | Est.<br>1501<br>-2500 | Est.<br>2501<br>-5000 | Est.<br>5001<br>-10000 | Est.<br>10001<br>-15000 | Est.<br>15001<br>-25000 | Est.<br>over<br>25000 | Age<br>16<br>-21 | Age<br>22<br>-29 | Age<br>30<br>-39 | Age<br>40<br>-50 | Age<br>51<br>-65 | Age<br>66<br>-70 | Age<br>71<br>-75 | Age<br>76<br>-80 | Age<br>over<br>80 | Male | Female | Out Of<br>Province |
|------------------------------------|-------------------|----------------|-----------------|-----------------------