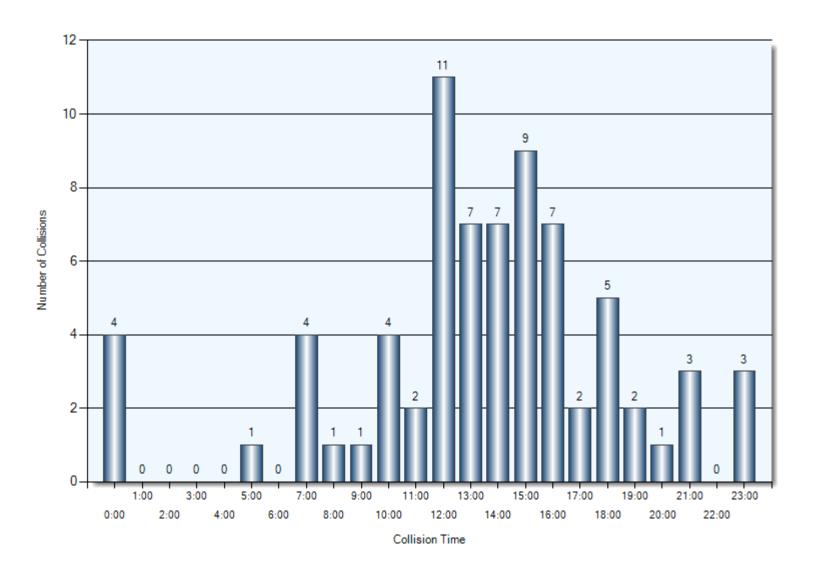

-------|
| Other Motor Vehicles      | 31              | 90            |
| Unattended Vehicle        | 26              | 26            |
| Pedestrian                | 3               | 3             |
| Cyclist                   | 1               | 1             |
| Ran Off Road              | 3               | 3             |
| Pole (Utility/Tower)      | 2               | 2             |
| Pole (Sing/Parking Meter) | 1               | 1             |
| Ditch                     | 1               | 1             |
| Curb                      | 1               | 1             |
| Other Moveable Object     | 5               | 5             |

#### **Collision Locations**

Total Incidents: 74 | Total Parties: 133



## **Collision Dates**



## **Collision Day**



#### **Collision Times**



#### **Driver Actions**



33/34 Apparent Driver Action

#### **Driver Conditions**



35/36 Driver Condition

## **Vehicle Manoeuver**



### **Environment Condition**



### **Road Surface Condition**



## **Initial Impact Type**



45 Initial Impact Type

#### **Collision Location**

Total Incidents: 3 | Total Parties: 3









## **Driver Action**



## **Driver Condition**



## **Pedestrian Action**



## **Pedestrian Condition**



## Classification of Collision



## **Collisions Involving Injuries**

Total Incidents: 15 | Total Parties: 25



#### **Hit & Run Collisions**

#### **Collision Location**

Total Incidents: 20 | Total Parties: 35



### **Hit & Run Collisions**

#### **Collision Time**



## **Top Intersections With Driver Profile**

| Incident Location