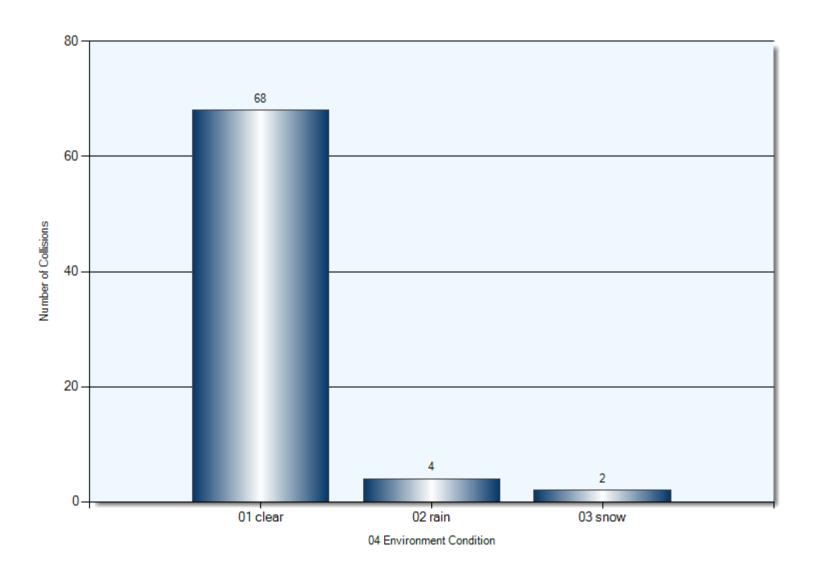

| 3             |
| Cyclist                   | 1               | 1             |
| Ran Off Road              | 3               | 3             |
| Pole (Utility/Tower)      | 2               | 2             |
| Pole (Sing/Parking Meter) | 1               | 1             |
| Ditch                     | 1               | 1             |
| Curb                      | 1               | 1             |
| Other Moveable Object     | 5               | 5             |

#### **Collision Locations**

Total Incidents: 74 | Total Parties: 133



## **Collision Dates**



## **Collision Day**



#### **Collision Times**



#### **Driver Actions**



33/34 Apparent Driver Action

#### **Driver Conditions**



35/36 Driver Condition

## **Vehicle Manoeuver**



### **Environment Condition**



### **Road Surface Condition**



## **Initial Impact Type**



45 Initial Impact Type

#### **Collision Location**

Total Incidents: 3 | Total Parties: 3









## **Driver Action**



## **Driver Condition**



## **Pedestrian Action**



## **Pedestrian Condition**



## Classification of Collision



## **Collisions Involving Injuries**

Total Incidents: 15 | Total Parties: 25



#### **Hit & Run Collisions**

#### **Collision Location**

Total Incidents: 20 | Total Parties: 35



### **Hit & Run Collisions**

#### **Collision Time**



## **Top Intersections With Driver Profile**

| Incident Location                  | Incident<br>Count | Party<br>Count | Under<br>\$1000 | Est.<br>1001<br>-1500 | Est.<br>1501<br>-2500 | Est.<br>2501<br>-5000 | Est.<br>5001<br>-10000 | Est.<br>1000