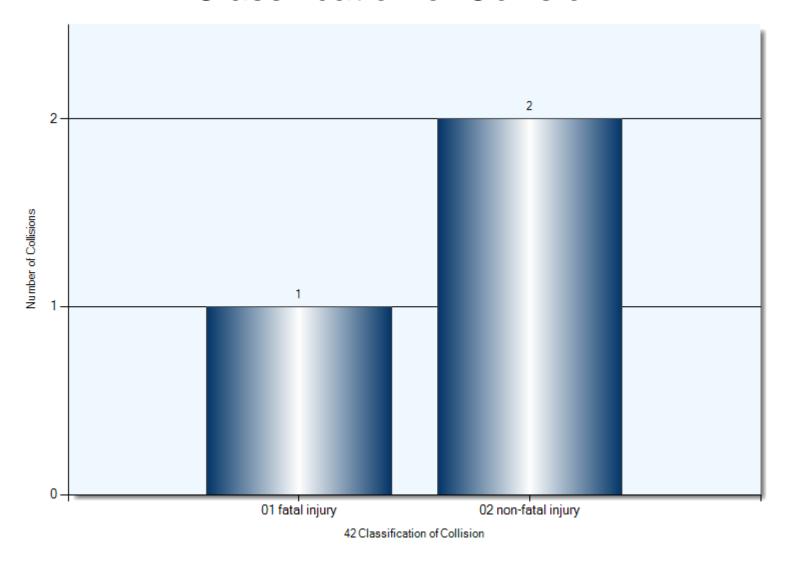

| 1               | 1             |
| Curb                      | 1               | 1             |
| Other Moveable Object     | 5               | 5             |

#### **Collision Locations**

Total Incidents: 74 | Total Parties: 133



## **Collision Dates**



## **Collision Day**



#### **Collision Times**



#### **Driver Actions**



33/34 Apparent Driver Action

#### **Driver Conditions**



35/36 Driver Condition

## **Vehicle Manoeuver**



### **Environment Condition**



### **Road Surface Condition**



## **Initial Impact Type**



45 Initial Impact Type

#### **Collision Location**

Total Incidents: 3 | Total Parties: 3









## **Driver Action**



## **Driver Condition**



## **Pedestrian Action**



## **Pedestrian Condition**



## Classification of Collision



## **Collisions Involving Injuries**

Total Incidents: 15 | Total Parties: 25



#### **Hit & Run Collisions**

#### **Collision Location**

Total Incidents: 20 | Total Parties: 35



### **Hit & Run Collisions**

#### **Collision Time**



## **Top Intersections With Driver Profile**

| Incident Location                  | Incident<br>Count | Party<br>Count | Under<br>\$1000 | Est.<br>1001<br>-1500 | Est.<br>1501<br>-2500 | Est.<br>2501<br>-5000 | Est.<br>5001<br>-10000 | Est.<br>10001<br>-15000 | Est.<br>15001<br>-25000 | Est.<br>over<br>25000 | Age<br>16<br>-21 | Age<br>22<br>-29 | Age<br>30<br>-39 | Age<br>40<br>-50 | Age<br>51<br>-65 | Age<br>66<br>-70 | Age<br>71<br>-75 | Age<br>76<br>-80 | Age<br>over<br>80 | Male | Female | Out Of<br>Province |
|----------------------------------