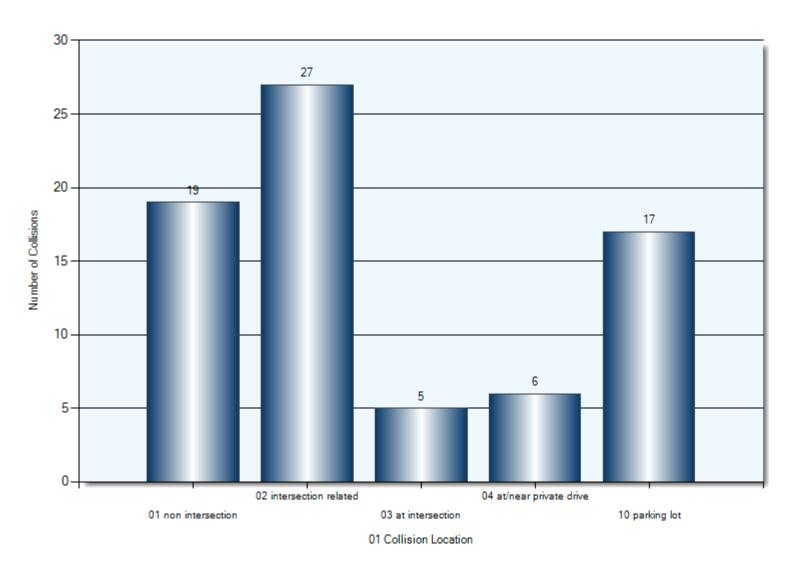

ents | Total Parties |
|---------------------------|-----------------|---------------|
| Other Motor Vehicles      | 31              | 90            |
| Unattended Vehicle        | 26              | 26            |
| Pedestrian                | 3               | 3             |
| Cyclist                   | 1               | 1             |
| Ran Off Road              | 3               | 3             |
| Pole (Utility/Tower)      | 2               | 2             |
| Pole (Sing/Parking Meter) | 1               | 1             |
| Ditch                     | 1               | 1             |
| Curb                      | 1               | 1             |
| Other Moveable Object     | 5               | 5             |

#### **Collision Locations**

Total Incidents: 74 | Total Parties: 133



## **Collision Dates**



## **Collision Day**



#### **Collision Times**



#### **Driver Actions**



33/34 Apparent Driver Action

#### **Driver Conditions**



35/36 Driver Condition

## **Vehicle Manoeuver**



### **Environment Condition**



### **Road Surface Condition**



## **Initial Impact Type**



45 Initial Impact Type

#### **Collision Location**

Total Incidents: 3 | Total Parties: 3









## **Driver Action**



## **Driver Condition**



## **Pedestrian Action**



## **Pedestrian Condition**



## Classification of Collision



## **Collisions Involving Injuries**

Total Incidents: 15 | Total Parties: 25



#### **Hit & Run Collisions**

#### **Collision Location**

Total Incidents: 20 | Total Parties: 35



### **Hit & Run Collisions**

#### **Collision Time**