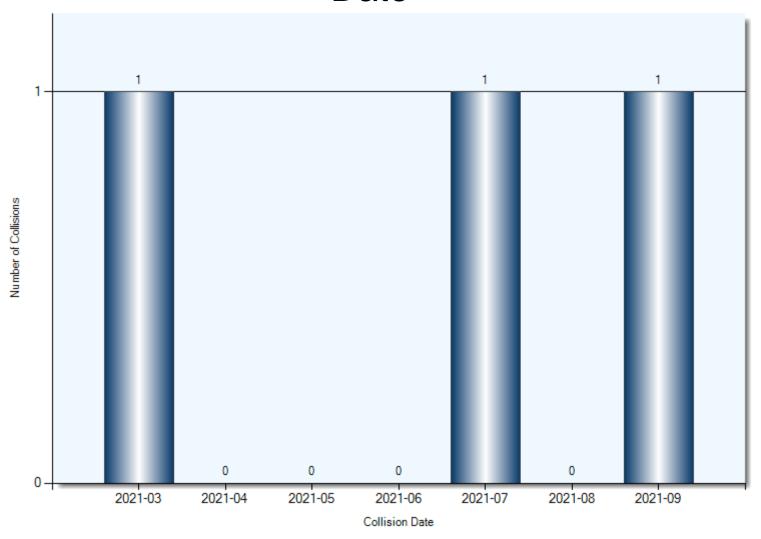

ole (Utility/Tower)      | 2               | 2             |
| Pole (Sing/Parking Meter) | 1               | 1             |
| Ditch                     | 1               | 1             |
| Curb                      | 1               | 1             |
| Other Moveable Object     | 5               | 5             |

#### **Collision Locations**

Total Incidents: 74 | Total Parties: 133



## **Collision Dates**



## **Collision Day**



#### **Collision Times**



#### **Driver Actions**



33/34 Apparent Driver Action

#### **Driver Conditions**



35/36 Driver Condition

## **Vehicle Manoeuver**



### **Environment Condition**



### **Road Surface Condition**



## **Initial Impact Type**



45 Initial Impact Type

#### **Collision Location**

Total Incidents: 3 | Total Parties: 3









## **Driver Action**



## **Driver Condition**



## **Pedestrian Action**



## **Pedestrian Condition**



## Classification of Collision



## **Collisions Involving Injuries**

Total Incidents: 15 | Total Parties: 25



#### **Hit & Run Collisions**

#### **Collision Location**

Total Incidents: 20 | Total Parties: 35



### **Hit & Run Collisions**

#### **Collision Time**



## **Top Intersections With Driver Profile**

| Incident Location                  | Incident<br>Count | Party<br>Count | Under<br>\$1000 | Est.<br>1001<br>-1500 | Est.<br>1501<br>-2500 | Est.<br>2501<br>-5000 | Est.<br>5001<br>-10000 | Est.<br>10001<br>-15000 | Est.<br>15001<br>-25000 | Est.<br>over<br>25000 | Age<br>16<br>-21 | Age<br>22<br>-29 | Age<br>30<br>-39 | Age<br>40<br>-50 | Age<br>51<br>-65 | A