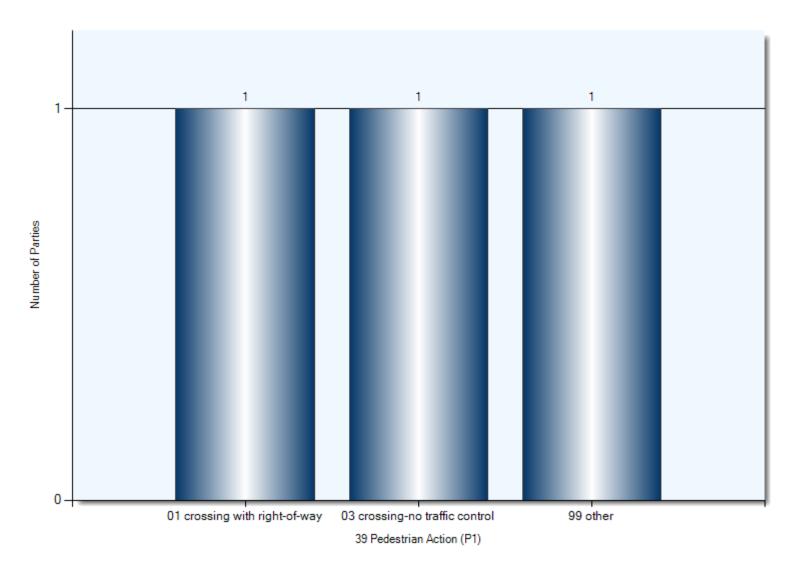

eter) | 1               | 1             |
| Ditch                     | 1               | 1             |
| Curb                      | 1               | 1             |
| Other Moveable Object     | 5               | 5             |

#### **Collision Locations**

Total Incidents: 74 | Total Parties: 133



## **Collision Dates**



## **Collision Day**



#### **Collision Times**



#### **Driver Actions**



33/34 Apparent Driver Action

#### **Driver Conditions**



35/36 Driver Condition

## **Vehicle Manoeuver**



### **Environment Condition**



### **Road Surface Condition**



## **Initial Impact Type**



45 Initial Impact Type

#### **Collision Location**

Total Incidents: 3 | Total Parties: 3









## **Driver Action**



## **Driver Condition**



## **Pedestrian Action**



## **Pedestrian Condition**



## Classification of Collision



## **Collisions Involving Injuries**

Total Incidents: 15 | Total Parties: 25



#### **Hit & Run Collisions**

#### **Collision Location**

Total Incidents: 20 | Total Parties: 35



### **Hit & Run Collisions**

#### **Collision Time**



## **Top Intersections With Driver Profile**

| Incident Location                  | Incident<br>Count | Party<br>Count | Under<br>\$1000 | Est.<br>1001<br>-1500 | Est.<br>1501<br>-2500 | Est.<br>2501<br>-5000 | Est.<br>5001<br>-10000 | Est.<br>10001<br>-15000 | Est.<br>15001<br>-25000 | Est.<br>over<br>25000 | Age<br>16<br>-21 | Age<br>22<br>-29 | Age<br>30<br>-39 | Age<br>40<br>-50 | Age<br>51<br>-65 | Age<br>66<br>-70 | Age<br>71<br>-75 | Age<br>76<br>-80 | Age<br>over<br>80 | Male |