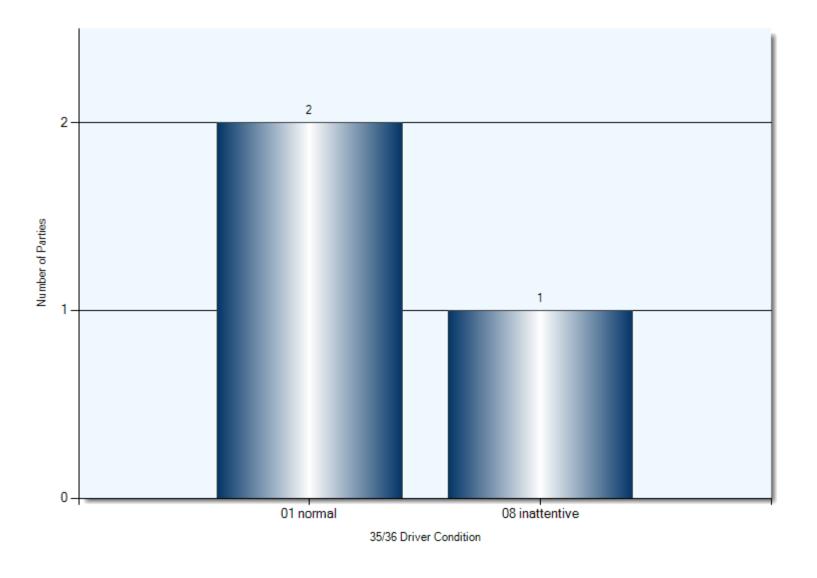

|
| Pole (Sing/Parking Meter) | 1               | 1             |
| Ditch                     | 1               | 1             |
| Curb                      | 1               | 1             |
| Other Moveable Object     | 5               | 5             |

#### **Collision Locations**

Total Incidents: 74 | Total Parties: 133



## **Collision Dates**



## **Collision Day**



#### **Collision Times**



#### **Driver Actions**



33/34 Apparent Driver Action

#### **Driver Conditions**



35/36 Driver Condition

## **Vehicle Manoeuver**



### **Environment Condition**



### **Road Surface Condition**



## **Initial Impact Type**



45 Initial Impact Type

#### **Collision Location**

Total Incidents: 3 | Total Parties: 3









## **Driver Action**



## **Driver Condition**



## **Pedestrian Action**



## **Pedestrian Condition**



## Classification of Collision



## **Collisions Involving Injuries**

Total Incidents: 15 | Total Parties: 25



#### **Hit & Run Collisions**

#### **Collision Location**

Total Incidents: 20 | Total Parties: 35



### **Hit & Run Collisions**

#### **Collision Time**



## **Top Intersections With Driver Profile**

| Incident Location                  | Incident<br>Count | Party<br>Count | Under<br>\$1000 | Est.<br>1001<br>-1500 | Est.<br>1501<br>-2500 | Est.<br>2501<br>-5000 | Est.<br>5001<br>-10000 | Est.<br>10001<br>-15000 | Est.<br>15001<br>-25000 | Est.<br>over<br>25000 | Age<br>16<br>-21 | Age<br>22<br>-29 | Age<br>30<br>-39 | Age<br>40<br>-50 | Age<br>51<br>-65 | Age<br>66<br>-70 | Age<br>71<br>-75 | Age<br>76<br>-80 |