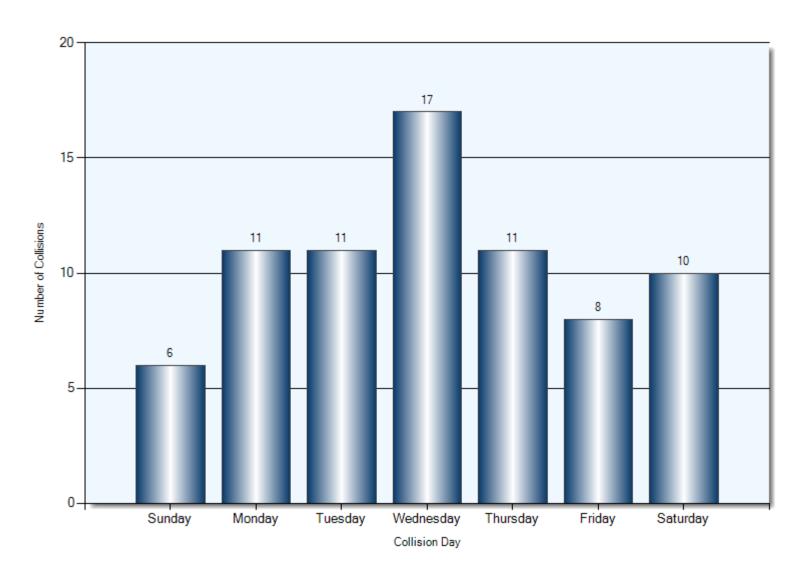

-|-----------------|---------------|
| Other Motor Vehicles      | 31              | 90            |
| Unattended Vehicle        | 26              | 26            |
| Pedestrian                | 3               | 3             |
| Cyclist                   | 1               | 1             |
| Ran Off Road              | 3               | 3             |
| Pole (Utility/Tower)      | 2               | 2             |
| Pole (Sing/Parking Meter) | 1               | 1             |
| Ditch                     | 1               | 1             |
| Curb                      | 1               | 1             |
| Other Moveable Object     | 5               | 5             |

#### **Collision Locations**

Total Incidents: 74 | Total Parties: 133



## **Collision Dates**



## **Collision Day**



#### **Collision Times**



#### **Driver Actions**



33/34 Apparent Driver Action

#### **Driver Conditions**



35/36 Driver Condition

## **Vehicle Manoeuver**



### **Environment Condition**



### **Road Surface Condition**



## **Initial Impact Type**



45 Initial Impact Type

#### **Collision Location**

Total Incidents: 3 | Total Parties: 3









## **Driver Action**



## **Driver Condition**



## **Pedestrian Action**



## **Pedestrian Condition**



## Classification of Collision



## **Collisions Involving Injuries**

Total Incidents: 15 | Total Parties: 25



#### **Hit & Run Collisions**

#### **Collision Location**

Total Incidents: 20 | Total Parties: 35



### **Hit & Run Collisions**

#### **Collision Time**



## **Top Intersections With Driver Profile**

| I