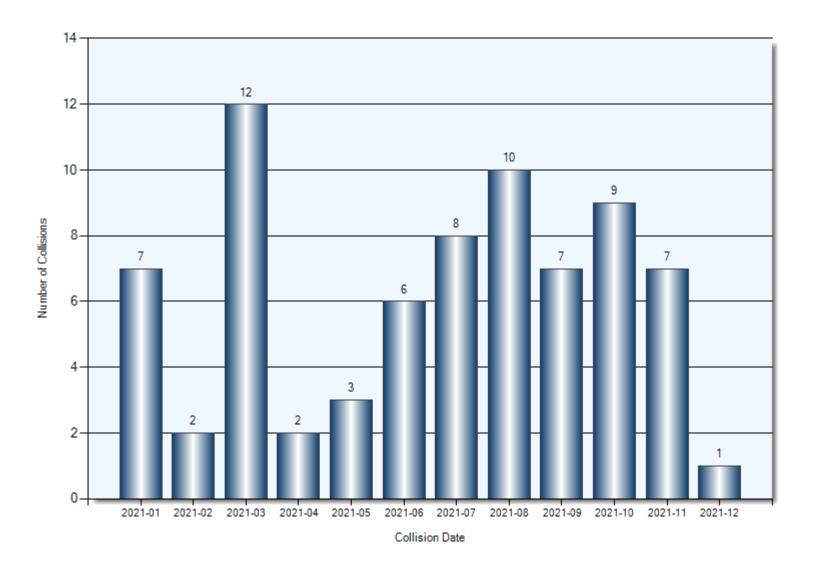

-------------------------|-----------------|---------------|
| Other Motor Vehicles      | 31              | 90            |
| Unattended Vehicle        | 26              | 26            |
| Pedestrian                | 3               | 3             |
| Cyclist                   | 1               | 1             |
| Ran Off Road              | 3               | 3             |
| Pole (Utility/Tower)      | 2               | 2             |
| Pole (Sing/Parking Meter) | 1               | 1             |
| Ditch                     | 1               | 1             |
| Curb                      | 1               | 1             |
| Other Moveable Object     | 5               | 5             |

#### **Collision Locations**

Total Incidents: 74 | Total Parties: 133



## **Collision Dates**



## **Collision Day**



#### **Collision Times**



#### **Driver Actions**



33/34 Apparent Driver Action

#### **Driver Conditions**



35/36 Driver Condition

## **Vehicle Manoeuver**



### **Environment Condition**



### **Road Surface Condition**



## **Initial Impact Type**



45 Initial Impact Type

#### **Collision Location**

Total Incidents: 3 | Total Parties: 3









## **Driver Action**



## **Driver Condition**



## **Pedestrian Action**



## **Pedestrian Condition**



## Classification of Collision



## **Collisions Involving Injuries**

Total Incidents: 15 | Total Parties: 25



#### **Hit & Run Collisions**

#### **Collision Location**

Total Incidents: 20 | Total Parties: 35



### **Hit & Run Collisions**

#### **Collision Time**



## **Top Intersections Wi