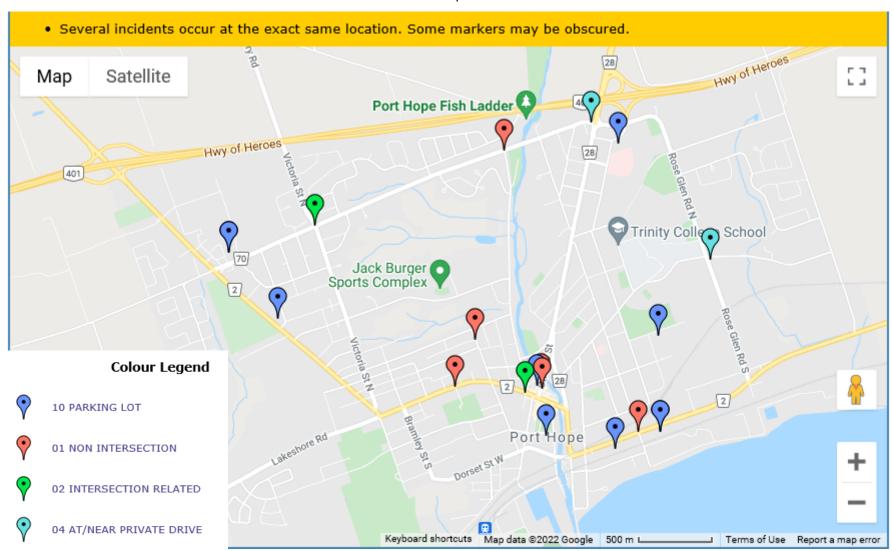

on Locations**

Total Incidents: 74 | Total Parties: 133



## **Collision Dates**



## **Collision Day**



#### **Collision Times**



#### **Driver Actions**



33/34 Apparent Driver Action

#### **Driver Conditions**



35/36 Driver Condition

## **Vehicle Manoeuver**



### **Environment Condition**



### **Road Surface Condition**



## **Initial Impact Type**



45 Initial Impact Type

#### **Collision Location**

Total Incidents: 3 | Total Parties: 3









## **Driver Action**



## **Driver Condition**



## **Pedestrian Action**



## **Pedestrian Condition**



## Classification of Collision



## **Collisions Involving Injuries**

Total Incidents: 15 | Total Parties: 25



#### **Hit & Run Collisions**

#### **Collision Location**

Total Incidents: 20 | Total Parties: 35



### **Hit & Run Collisions**

#### **Collision Time**



## **Top Intersections With Driver Profile**

| Incident Location                  | Incident<br>Count | Party<br>Count | Under<br>\$1000 | Est.<br>1001<br>-1500 | Est.<br>1501<br>-2500 | Est.<br>2501<br>-5000 | Est.<br>5001<br>-10000 | Est.<br>10001<br>-15000 | Est.<br>15001<br>-25000 | Est.<br>over<br>25000 | Age<br>16<br>-21 | Age<br>22<br>-29 | Age<br>30<br>-39 | Age<br>40<br>-50 | Age<br>51<br>-65 | Age<br>66<br>-70 | Age<br>71<br>-75 | Age<br>76<br>-80 | Age<br>over<br>80 | Male | Female | Out Of<br>Province |
|------------------------------------|-------------------|----------------|-----------------|-----------------------|-----------------------|-----------------------|------------------------|-------------------------|---