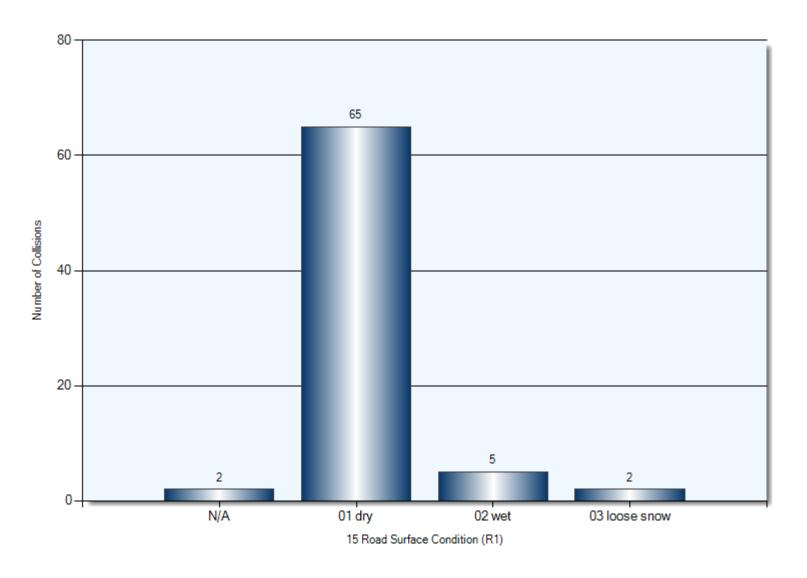

list                   | 1               | 1             |
| Ran Off Road              | 3               | 3             |
| Pole (Utility/Tower)      | 2               | 2             |
| Pole (Sing/Parking Meter) | 1               | 1             |
| Ditch                     | 1               | 1             |
| Curb                      | 1               | 1             |
| Other Moveable Object     | 5               | 5             |

#### **Collision Locations**

Total Incidents: 74 | Total Parties: 133



## **Collision Dates**



## **Collision Day**



#### **Collision Times**



#### **Driver Actions**



33/34 Apparent Driver Action

#### **Driver Conditions**



35/36 Driver Condition

## **Vehicle Manoeuver**



### **Environment Condition**



### **Road Surface Condition**



## **Initial Impact Type**



45 Initial Impact Type

#### **Collision Location**

Total Incidents: 3 | Total Parties: 3









## **Driver Action**



## **Driver Condition**



## **Pedestrian Action**



## **Pedestrian Condition**



## Classification of Collision



## **Collisions Involving Injuries**

Total Incidents: 15 | Total Parties: 25



#### **Hit & Run Collisions**

#### **Collision Location**

Total Incidents: 20 | Total Parties: 35



### **Hit & Run Collisions**

#### **Collision Time**



## **Top Intersections With Driver Profile**

| Incident Location                  | Incident<br>Count | Party<br>Count | Under<br>\$1000 | Est.<br>1001<br>-1500 | Est.<br>1501<br>-2500 | Est.<br>2501<br>-5000 | Est.<br>5001<br>-10000 | Est.<br>10001<br>-15000 | Est.<br>15001<br>-25