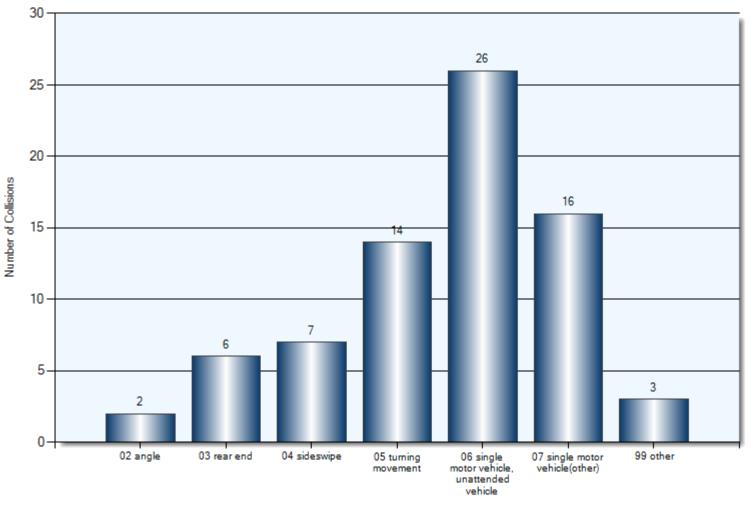

| 1             |
| Ran Off Road              | 3               | 3             |
| Pole (Utility/Tower)      | 2               | 2             |
| Pole (Sing/Parking Meter) | 1               | 1             |
| Ditch                     | 1               | 1             |
| Curb                      | 1               | 1             |
| Other Moveable Object     | 5               | 5             |

#### **Collision Locations**

Total Incidents: 74 | Total Parties: 133



## **Collision Dates**



## **Collision Day**



#### **Collision Times**



#### **Driver Actions**



33/34 Apparent Driver Action

#### **Driver Conditions**



35/36 Driver Condition

## **Vehicle Manoeuver**



### **Environment Condition**



### **Road Surface Condition**



## **Initial Impact Type**



45 Initial Impact Type

#### **Collision Location**

Total Incidents: 3 | Total Parties: 3









## **Driver Action**



## **Driver Condition**



## **Pedestrian Action**



## **Pedestrian Condition**



## Classification of Collision



## **Collisions Involving Injuries**

Total Incidents: 15 | Total Parties: 25



#### **Hit & Run Collisions**

#### **Collision Location**

Total Incidents: 20 | Total Parties: 35



### **Hit & Run Collisions**

#### **Collision Time**



## **Top Intersections With Driver Profile**

| Incident Location                  | Incident<br>Count | Party<br>Count | Under<br>\$1000 | Est.<br>1001<br>-1500 | Est.<br>1501<br>-2500 | Est.<br>2501<br>-5000 | Est.<br>5001<br>-10000 | Est.<br>10001<br>-15000 | Est.<br>15001<br>-25000 | Est.<br>over<br>25000 |